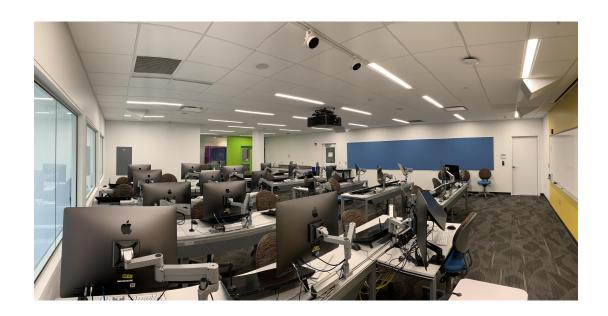

## MSS-3170 - 2D Animation Lab

**STATUS** 

Projection Available YES

Dedicated Teacher Station YES

Room Capacity: 20 student / 1 teacher / 1 Interpreter

Updated capacities for Spring 2023

You can check what software is available in each lab via our Keyserver site: https://keyserver.cad.rit.edu/software

**From Entry** 

From Front, Facing Entry