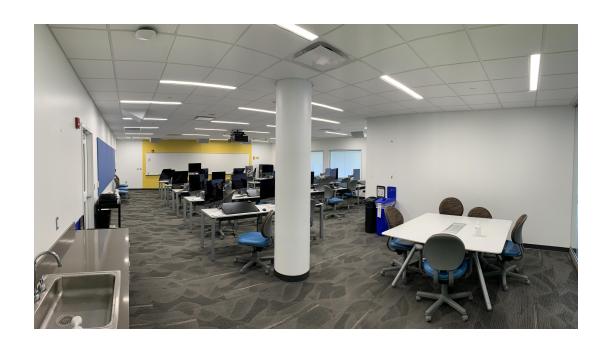

## MSS-3170 - 2D Animation Lab

**STATUS** 

Projection Available YES

Dedicated Teacher Station YES

Room Capacity: 20 student / 1 teacher / 1 Interpreter

Updated capacities for Spring 2023

You can check what software is available in each lab via our Keyserver site: https://keyserver.cad.rit.edu/software

**From Entry** 

From Front, Facing Entry