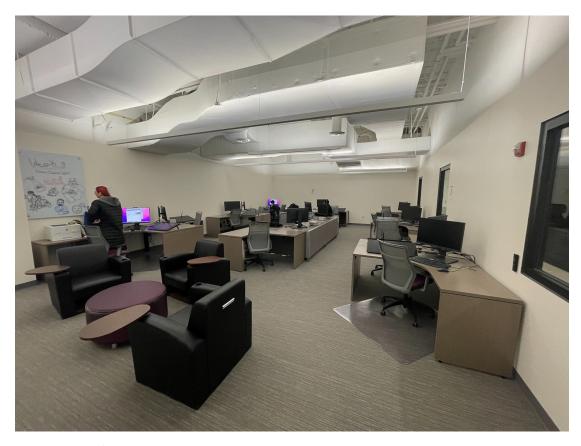

$\underline{\text{Knowledgebase}} > \underline{\text{Computer Labs}} > \underline{\text{GAN-A160}}$ 

## **GAN-A160**

Priscilla Nascimento (Student Employee) - 2023-04-07 - Computer Labs

## **GAN-A160 - Graduate Animation Lab**

## **STATUS**

Projection Available YES
Dedicated Teacher Station NO

Room Capacity: 15 student / 0 teacher / 1 Interpreter

Updated capacities for Spring 2023

You can check what software is available in each lab via our Keyserver site: <a href="https://keyserver.cad.rit.edu/">https://keyserver.cad.rit.edu/</a> Simply click on the lab you are checking and then click on one of the workstation icons on the lab map. You can also search by software name to see where a particular software is installed.

## **PICTURES**

From Entry



From Front, Facing Entry