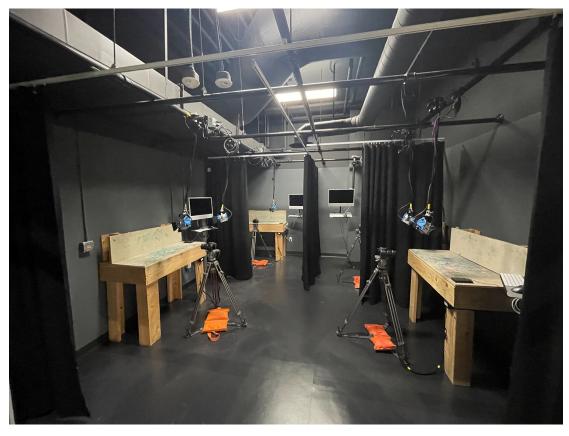

## **GAN-A135 - Stop Motion Animation**

**STATUS** 

Projection Available NO Dedicated Teacher Station NO

Room Capacity: 5 student / 0 teacher / 0 Interpreter

Updated capacities for Spring 2023

You can check what software is available in each lab via our Keyserver site: <a href="https://keyserver.cad.rit.edu/">https://keyserver.cad.rit.edu/</a> Simply click on the lab you are checking and then click on one of the workstation icons on the lab map. You can also search by software name to see where a particular software is installed.

**PICTURES** 

**From Entry** 

From Front, Facing Entry