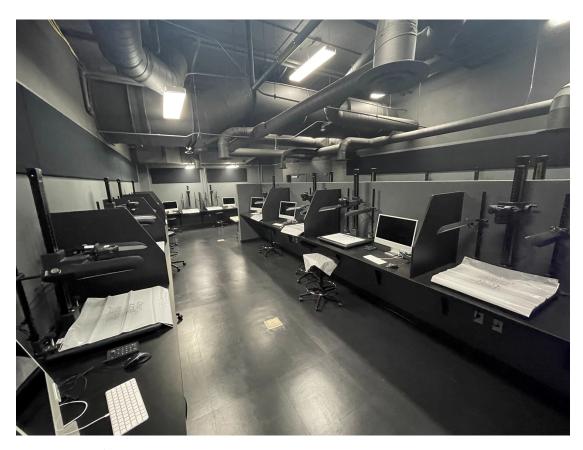

## **GAN-A125 - Down Shoot Studio**

## **STATUS**

Projection Available NO Dedicated Teacher Station NO

Room Capacity: 18 student / 0 teacher / 0 Interpreter

Updated capacities for Spring 2023

You can check what software is available in each lab via our Keyserver site: <a href="https://keyserver.cad.rit.edu/">https://keyserver.cad.rit.edu/</a> Simply click on the lab you are checking and then click on one of the workstation icons on the lab map. You can also search by software name to see where a particular software is installed.

## **PICTURES**

From Entry

From Front, Facing Entry