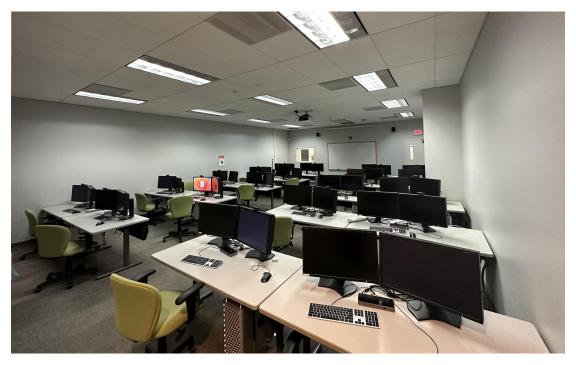

$\underline{\text{Knowledgebase}} > \underline{\text{Computer Labs}} > \underline{\text{GAN-A080}}$ 

## **GAN-A080**

CAD Tech Student Managers - 2023-04-12 - Computer Labs

# GAN-A080 - HD Lab

#### **STATUS**

Projection Available YES Dedicated Teacher Station YES

Room Capacity: 19 student / 1 teacher / 1 Interpreter

Updated capacities for Spring 2023

You can check what software is available in each lab via our Keyserver site: https://keyserver.cad.rit.edu/software

Simply click on the lab you are checking and then click on one of the workstation icons on the lab map. You can also search by software name to see where a particular software is installed.

### **PICTURES**

#### From Entry



From Front, Facing Entry