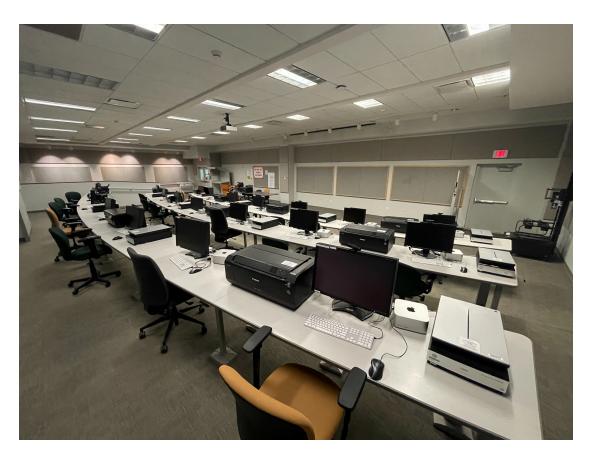

$\underline{\text{Knowledgebase}} > \underline{\text{Computer Labs}} > \underline{\text{GAN-4090}}$ 

## **GAN-4090**

CAD Tech Student Managers - 2023-04-07 - Computer Labs

## GAN-4090 - K-Lab

## **STATUS**

Projection Available YES Dedicated Teacher Station YES

Room Capacity: 21 student / 1 teacher / 1 interpreter

Updated capacities for Spring 2023

You can check what software is available in each lab via our Keyserver site: <a href="https://keyserver.cad.rit.edu/">https://keyserver.cad.rit.edu/</a> Simply click on the lab you are checking and then click on one of the workstation icons on the lab map. You can also search by software name to see where a particular software is installed.

## **PICTURES**

From Entry



Facing Entry