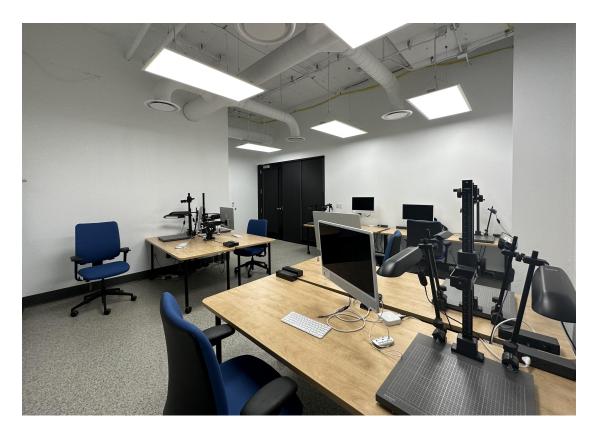

<u>Knowledgebase</u> > <u>Computer Labs</u> > <u>GAN-3205</u>

## GAN-3205

CAD Tech Student Managers - 2023-04-12 - Computer Labs

## GAN-3205 - 4D Media Lab

## **STATUS**

Projection Available NO Dedicated Teacher Station NO

Room Capacity: 6 student / 0 teacher / 0 interpreter

Updated capacities for Spring 2023

You can check what software is available in each lab via our Keyserver site: <u>https://keyserver.cad.rit.edu/</u> Simply click on the lab you are checking and then click on one of the workstation icons on the lab map. You can also search by software name to see where a particular software is installed.

## **PICTURES**

**From Entry** 



From Front, Facing Entry