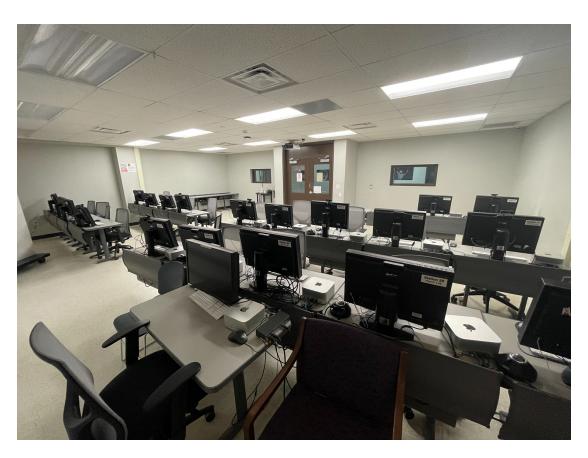

## GAN-2130 - Harris Lab

## **STATUS**

Projection Available YES Dedicated Teacher Station YES

Room Capacity: 25 student / 1 teacher / 1 Interpreter

Updated capacities for Spring 2023

You can check what software is available in each lab via our Keyserver site: <a href="https://keyserver.cad.rit.edu/software">https://keyserver.cad.rit.edu/software</a>

## **PICTURES**

From Entry

From Front, Facing Entry