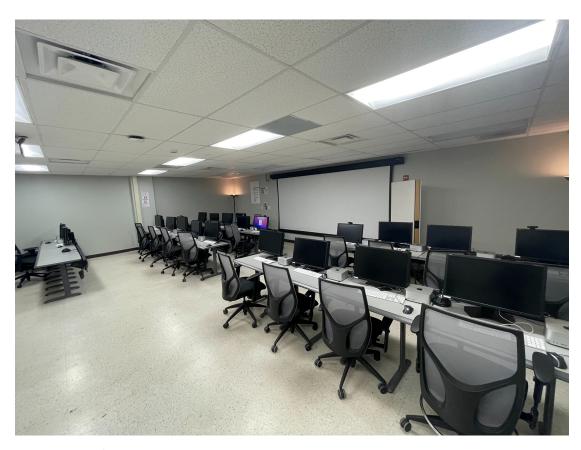

## GAN-2130 - Harris Lab

## **STATUS**

Projection Available YES Dedicated Teacher Station YES

Room Capacity: 25 student / 1 teacher / 1 Interpreter

Updated capacities for Spring 2023

You can check what software is available in each lab via our Keyserver site: <a href="https://keyserver.cad.rit.edu/software">https://keyserver.cad.rit.edu/software</a>

## **PICTURES**

From Entry

From Front, Facing Entry