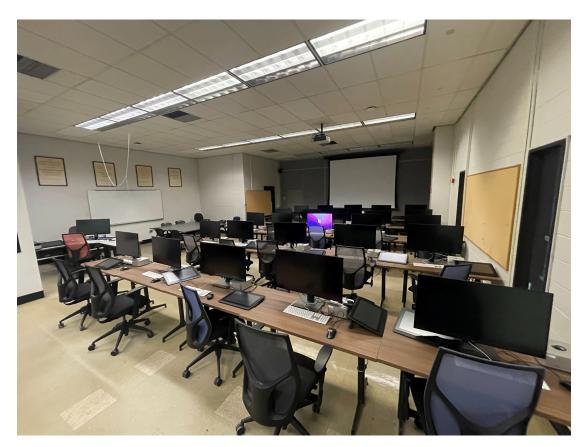

<u>Knowledgebase</u> > <u>Computer Labs</u> > <u>GAN-1217</u>

## **GAN-1217**

CAD Tech Student Managers - 2023-04-07 - Computer Labs

## **GAN-1217 - Transform Lab**

## **STATUS**

Projection Available YES Dedicated Teacher Station YES

Room Capacity: 25 student / 1 teacher / 1 interpreter

Updated capacities for Spring 2023

You can check what software is available in each lab via our Keyserver site: https://keyserver.cad.rit.edu/software

Simply click on the lab you are checking and then click on one of the workstation icons on the lab map. You can also search by software name to see where a particular software is installed.

## **PICTURES**

From Entry



From Front, Facing Entry