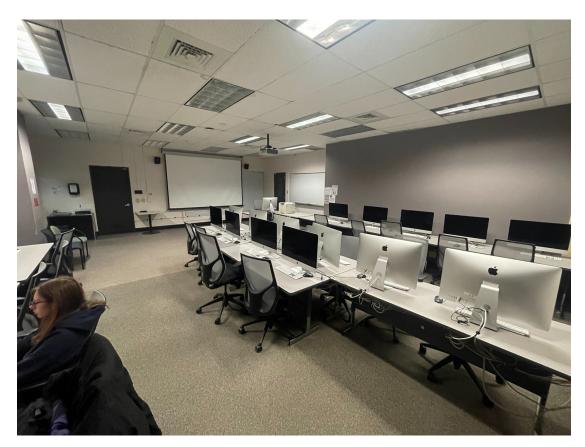

cking and then click on the lab you are checking and then click on the lab you are checking and then click on the lab you are checking and then click on the lab you are checking and then click on the lab you are checking and then click on the lab you are checking and then click on the lab you are checking and then click on the lab you are checking and then click on the lab you are checking and then click on the lab you are checking and then click on the lab you are checking and then click on the lab you are checking and then click on the lab you are checking and the lab y

Simply click on the lab you are checking and then click on one of the workstation icons on the lab map. You can also search by software name to see where a particular software is installed.

## **PICTURES**

From Entry



From Front, Facing Entry