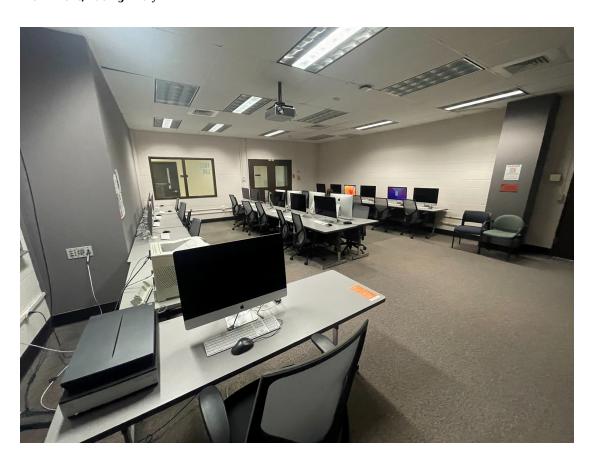

lab you are checking and then click on the lab you are checking and then click on the lab you are checking and then click on the lab you are checking and then click on the lab you are checking and then click on the lab you are checking and then click on the lab you are checking and then click on the lab you are checking and then click on the lab you are checking and then click on the lab you are checking and then click on the lab you are checking and then click on the lab you are checking and then click on the lab you are checking and the lab y

Simply click on the lab you are checking and then click on one of the workstation icons on the lab map. You can also search by software name to see where a particular software is installed.

## **PICTURES**

From Entry



From Front, Facing Entry