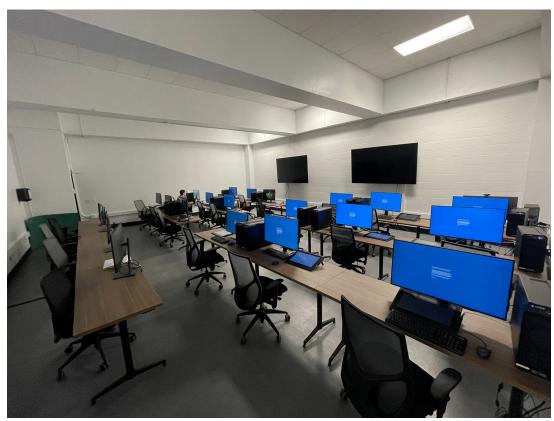

ter Labs > BOO-4610

BOO-4610

CAD Tech Student Managers - 2023-04-07 - Computer Labs

**BOO-4610 - ID Lab** 

STATUS

TV Available: YES

**Dedicated Teacher Station: YES** 

Room Capacity: 18 student, 1 teacher, 1 interpreter

In addition to 18 workstations, there are four (4) seats along the back that have displays/power for students to use with their own laptops.

Updated capacities for Spring 2023

You can check what software is available in each lab via our Keyserver site: <a href="https://keyserver.cad.rit.edu/software">https://keyserver.cad.rit.edu/software</a>

Simply click on the lab you are checking and then click on one of the workstation icons on the lab map.

You can also search by software name to see where a particular software is installed.

**PICTURES** 

**From Entry** 



From Front, Facing Entry