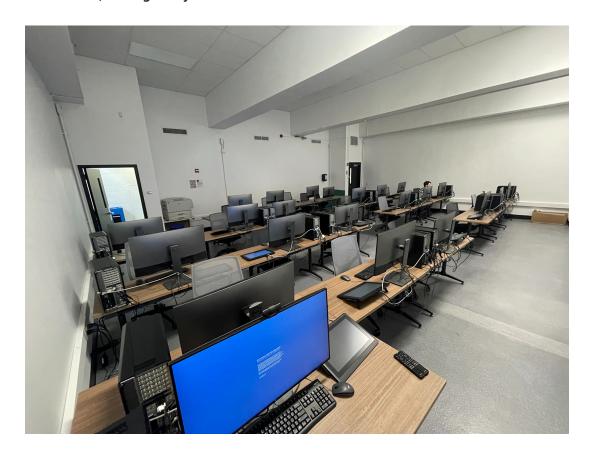

0

CAD Tech Student Managers - 2023-04-07 - Computer Labs

**BOO-4610 - ID Lab** 

STATUS

TV Available: YES

**Dedicated Teacher Station: YES** 

Room Capacity: 18 student, 1 teacher, 1 interpreter

In addition to 18 workstations, there are four (4) seats along the back that have displays/power for students to use with their own laptops.

Updated capacities for Spring 2023

You can check what software is available in each lab via our Keyserver site: <a href="https://keyserver.cad.rit.edu/software">https://keyserver.cad.rit.edu/software</a>

Simply click on the lab you are checking and then click on one of the workstation icons on the lab map.

You can also search by software name to see where a particular software is installed.

**PICTURES** 

**From Entry** 



From Front, Facing Entry