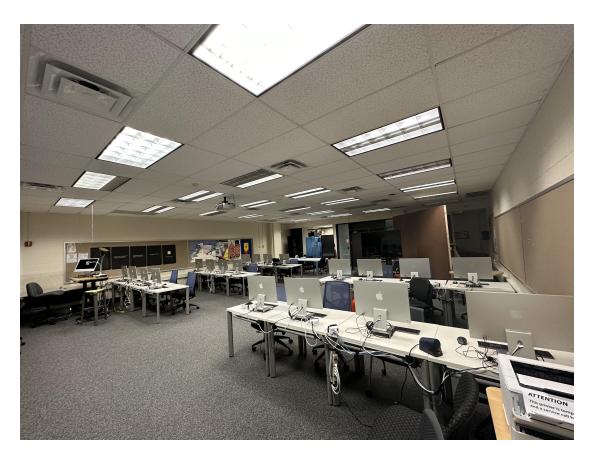

$\underline{\text{Knowledgebase}} > \underline{\text{Computer Labs}} > \underline{\text{BOO-1611}}$ 

## **BOO-1611**

CAD Tech Student Managers - 2023-04-12 - Computer Labs

## **BOO-1611 - VCD 2**

## **STATUS**

Projection Available YES Dedicated Teacher Station YES

Room Capacity: 20 student / 1 teacher / 1 interpreter

Updated capacities for Spring 2023

You can check what software is available in each lab via our Keyserver site: <a href="https://keyserver.cad.rit.edu/software">https://keyserver.cad.rit.edu/software</a>

Simply click on the lab you are checking and then click on one of the workstation icons on the lab map. You can also search by software name to see where a particular software is installed.

## **PICTURES**

From Entry



From Front, Facing Entry