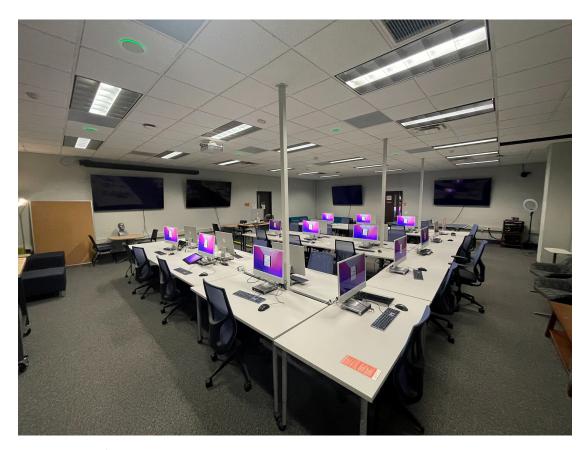

$\underline{\text{Knowledgebase}} > \underline{\text{Computer Labs}} > \underline{\text{BOO-1305}}$ 

## **BOO-1305**

CAD Tech Student Managers - 2023-04-07 - Computer Labs

## **BOO-1305 - VCD / CGD**

## **STATUS**

Projection Available YES (6 Mirrored Displays) Dedicated Teacher Station YES

Room Capacity: 22 students / 1 teacher / 1 interpreter

Updated capacities for Spring 2023

You can check what software is available in each lab via our Keyserver site: https://keyserver.cad.rit.edu/software

Simply click on the lab you are checking and then click on one of the workstation icons on the lab map. You can also search by software name to see where a particular software is installed.

## **PICTURES**

From Entry



From Front, Facing Entry