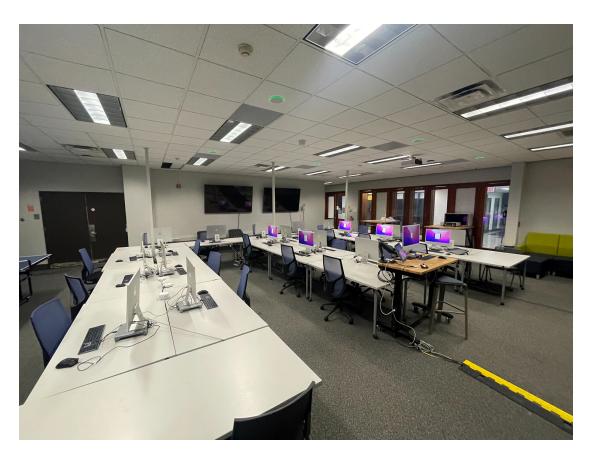

$\underline{\text{Knowledgebase}} > \underline{\text{Computer Labs}} > \underline{\text{BOO-1305}}$ 

## **BOO-1305**

CAD Tech Student Managers - 2023-04-07 - Computer Labs

## **BOO-1305 - VCD / CGD**

## **STATUS**

Projection Available YES (6 Mirrored Displays) Dedicated Teacher Station YES

Room Capacity: 22 students / 1 teacher / 1 interpreter

Updated capacities for Spring 2023

You can check what software is available in each lab via our Keyserver site: https://keyserver.cad.rit.edu/software

Simply click on the lab you are checking and then click on one of the workstation icons on the lab map. You can also search by software name to see where a particular software is installed.

## **PICTURES**

From Entry



From Front, Facing Entry